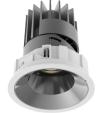

orld class lighting fixture. Backed by industry leading warranty, Xicato stands behind its innovation to provide piece of mind while reducing overall TCO.

## **Difference**

- Best-in-class warranty (up to 10 yrs)
- World class color fidelity
- Best color consistency (1x2 SDCM)
- ZERO color shift with Xicato XTM
- ZERO flicker, visible and invisible
- 0-10V and DALI-2 dimming
- Wireless capable with Xmesh option
- Remote access and asset tracking
- Xicato's smart building ecosystem

## **Applications**

- Commercial Offices and Buildings
- Museums, Heritage, Galleries
- Retail Shops and Malls
- Hotels and Hospitality
- Healthcare facilities, hospitals
- Schools and Educational Facilities
- Mixed Use and High End Residential



#### Customize and Individualize

#### **Aperture Size**







E6 - 6" (150mm)

#### Shape



Round



Square

### **Application**





2-in-1 Adaptive Design



Wall Wash





Trimless (Mud Ring)

#### **Mounting Style**





Trimmed (White or Black)

#### **Xicato XOB**



4": Up to 2030Lm 6": Up to 3100Lm

#### **Xicato XTM**



6": Up to 2250Lm

### Lighting



CCT: 2700K, 3000K 3500K, 4000K

# CRI

>90, >95, >95 Vibrant



4": 20°, 25°, 36°, 50° 6": 20°, 30°, 50° 6" XTM: 25°, 36°, 50°

#### **Reflector Finish**



Matte White



Matte Black



Matte Silver



Chrome Black



**Chrome Silver** 

#### Dimming Control









102 Cooper Ct., Los Gatos, CA 95032 info@xicato.com www.xicato.com