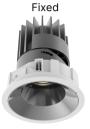

o stands behind its innovation to provide piece of mind while reducing overall TCO.

## **Difference**

- Best-in-class warranty (up to 10 yrs)
- World class color fidelity
- Best color consistency (1x2 SDCM)
- ZERO color shift with Xicato XTM
- ZERO flicker, visible and invisible
- 0-10V and DALI-2 dimming
- Wireless capable with Xmesh option
- Remote access and asset tracking
- Xicato's smart building ecosystem

## **Applications**

- Commercial Offices and Buildings
- Museums, Heritage, Galleries
- Retail Shops and Malls
- Hotels and Hospitality
- Healthcare facilities, hospitals
- Schools and Educational Facilities
- Mixed Use and High End Residential



#### Customize and Individualize

#### **Aperture Size**







E6 - 6" (150mm)

#### Shape



Round



Square

### **Application**





2-in-1 Adaptive Design



Wall Wash





Trimless (Mud Ring)

#### **Mounting Style**





Trimmed (White or Black)

#### **Xicato XOB**



4": Up to 2030Lm 6": Up to 3100Lm

#### **Xicato XTM**



6": Up to 2250Lm

### Lighting



CCT: 2700K, 3000K 3500K, 4000K

# CRI

>90, >95, >95 Vibrant



4": 20°, 25°, 36°, 50° 6": 20°, 30°, 50° 6" XTM: 25°, 36°, 50°

#### **Reflector Finish**



Matte White



Matte Black



Matte Silver



Chrome Black



**Chrome Silver** 

#### Dimming Control









102 Cooper Ct., Los Gatos, CA 95032 info@xicato.com www.xicato.com