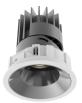

a world class lighting fixture. Backed by industry leading warranty, Xicato stands behind its innovation to provide piece of mind while reducing overall TCO.

## **Difference**

- Best-in-class warranty (up to 10 yrs)
- World class color fidelity
- Best color consistency (1x2 SDCM)
- ZERO color shift with Xicato XTM
- ZERO flicker, visible and invisible
- 0-10V and DALI-2 dimming
- Wireless capable with Xmesh option
- Remote access and asset tracking
- Xicato's smart building ecosystem

## **Applications**

- Commercial Offices and Buildings
- Museums, Heritage, Galleries
- Retail Shops and Malls
- Hotels and Hospitality
- Healthcare facilities, hospitals
- Schools and Educational Facilities
- Mixed Use and High End Residential



#### Customize and Individualize

#### **Aperture Size**







E6 - 6" (150mm)

#### Shape



Round



Square

### **Application**





2-in-1 Adaptive Design



Wall Wash





Trimless (Mud Ring)

#### **Mounting Style**





Trimmed (White or Black)

#### **Xicato XOB**



4": Up to 2030Lm 6": Up to 3100Lm

#### **Xicato XTM**



6": Up to 2250Lm

### Lighting



CCT: 2700K, 3000K 3500K, 4000K

# CRI

>90, >95, >95 Vibrant



4": 20°, 25°, 36°, 50° 6": 20°, 30°, 50° 6" XTM: 25°, 36°, 50°

#### **Reflector Finish**



Matte White



Matte Black



Matte Silver



Chrome Black



**Chrome Silver** 

#### Dimming Control









102 Cooper Ct., Los Gatos, CA 95032 info@xicato.com www.xicato.com