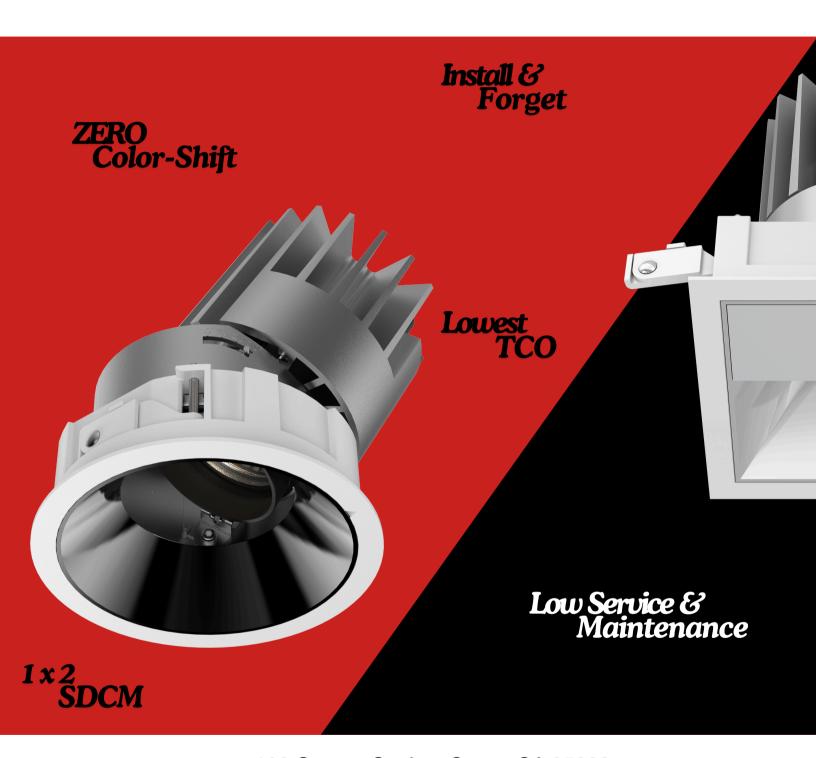

## **Innovation**

XDL is the brainchild of Xicato's renowned engineering and innovation. Integrating Xicato's world class LED light source and its high performance driver into an innovative downlight design is simply the birth of a world class lighting fixture. Backed by industry leading warranty, Xicato stands behind its innovation to provide piece of mind while reducing overall TCO.

## **Difference**

- Best-in-class warranty (up to 10 yrs)
- World class color fidelity
- Best color consistency (1x2 SDCM)
- ZERO color shift with Xicato XTM
- ZERO flicker, visible and invisible
- 0-10V and DALI-2 dimming
- Wireless capable with Xmesh option
- Remote access and asset tracking
- Xicato's smart building ecosystem