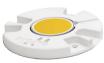

#### **Aperture Size**

E6 - 6" (150mm)

#### Shape

Round

Square

#### **Mounting Style**

Trimmed (White or Black)