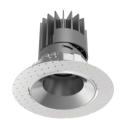

#### **Aperture Size**

E6 - 6" (150mm)

#### Shape

Round

Square

#### **Reflector Finish**

Matte White

Matte Black

Matte Silver

Chrome Black

**Chrome Silver** 