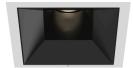

#### Shape

Round

Square

### **Application**

2-in-1 Adaptive Design

Wall Wash

Trimless (Mud Ring)

#### **Mounting Style**

Trimmed (White or Black)