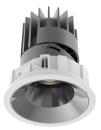

#### **Aperture Size**

E6 - 6" (150mm)

#### Shape

Round

Square

#### **Mounting Style**

Trimmed (White or Black)