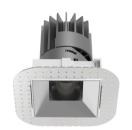

#### Shape

Round

Square

### **Application**

2-in-1 Adaptive Design

Wall Wash

Trimless (Mud Ring)