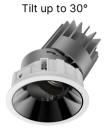

stands behind its innovation to provide piece of mind while reducing overall TCO.

## **Difference**

- Best-in-class warranty (up to 10 yrs)
- World class color fidelity
- Best color consistency (1x2 SDCM)
- ZERO color shift with Xicato XTM
- ZERO flicker, visible and invisible
- 0-10V and DALI-2 dimming
- Wireless capable with Xmesh option
- Remote access and asset tracking
- Xicato's smart building ecosystem

## **Applications**

- Commercial Offices and Buildings
- Museums, Heritage, Galleries
- Retail Shops and Malls
- Hotels and Hospitality
- Healthcare facilities, hospitals
- Schools and Educational Facilities
- Mixed Use and High End Residential



#### Customize and Individualize

#### **Aperture Size**







E6 - 6" (150mm)

#### Shape



Round



Square

### **Application**





2-in-1 Adaptive Design



Wall Wash





Trimless (Mud Ring)

#### **Mounting Style**





Trimmed (White or Black)

#### **Xicato XOB**



4": Up to 2030Lm 6": Up to 3100Lm

#### **Xicato XTM**



6": Up to 2250Lm

### Lighting



CCT: 2700K, 3000K 3500K, 4000K

# CRI

>90, >95, >95 Vibrant



4": 20°, 25°, 36°, 50° 6": 20°, 30°, 50° 6" XTM: 25°, 36°, 50°

#### **Reflector Finish**



Matte White



Matte Black



Matte Silver



Chrome Black



**Chrome Silver** 

#### Dimming Control









102 Cooper Ct., Los Gatos, CA 95032 info@xicato.com www.xicato.com