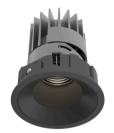

#### **Aperture Size**

E6 - 6" (150mm)

#### Shape

Round

Square

#### **Reflector Finish**

Matte White

Matte Black

Matte Silver

Chrome Black

**Chrome Silver** 