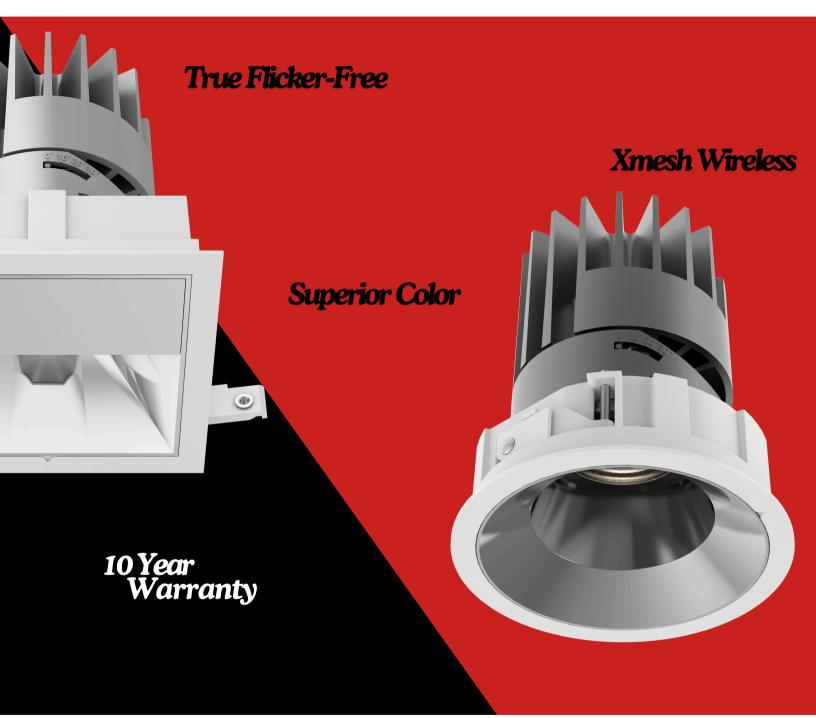

#### **XDL**

XDL Downlight from Xicato brings together superior LED light, driver, and controls in terms of quality, longevity, and intelligence in an elegant yet flexible package that enables designers to individualize and optimize each space for every application. Select Xmesh option to enable every XDL fixture to acts as a network node within the Xicato smart building ecosystem which unleashes greater capabilities including wireless control, data analytics, remote access, and asset tracking.

## **Difference**

- Best-in-class warranty (up to 10 yrs)
- World class color fidelity
- Best color consistency (1x2 SDCM)
- ZERO color shift with Xicato XTM
- ZERO flicker, visible and invisible
- 0-10V and DALI-2 dimming
- Wireless capable with Xmesh option
- Remote access and asset tracking
- Xicato's smart building ecosystem