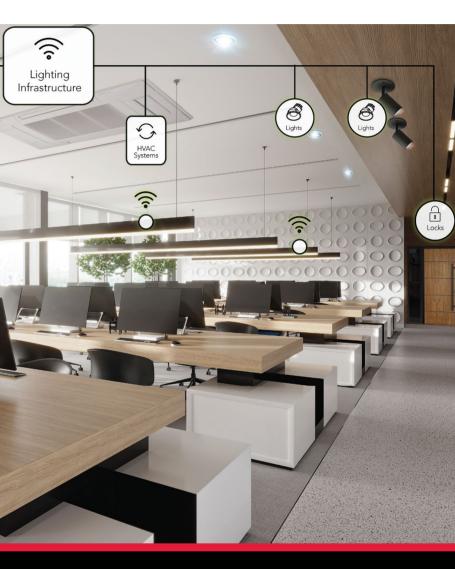

#### Xicato Xmesh Controls Network

Xicato's Bluetooth® Lighting Controls are installed all over the world and integrated with a range of luminaires and building management systems. They deliver cost savings from installation through operation, and provide scene setting capabilities that are second to none. Smart controls enable building energy efficiencies, reduced maintenance and operational costs, resulting in a more productive and comfortable environment.

#### **XAD Drivers**

- AC to DC Driver offers flicker free dimming control
- Up to 10-year warranty

#### **XIS Sensors**

- Transmit sensor data over the BLE network
- Sense motion, ambient light, temperature, and relative humidity

#### XSW Switches

- Programmable switch that can be field installed
- Converts a standard 0-10V dimming switch into a sophisticated Bluetooth controller

#### XIG Gateway

- Securely monitor and control an unlimited number of BLE devices over any geographic distance
- Monitors temperature, intensity, power consumption, input voltage, and total operating hours