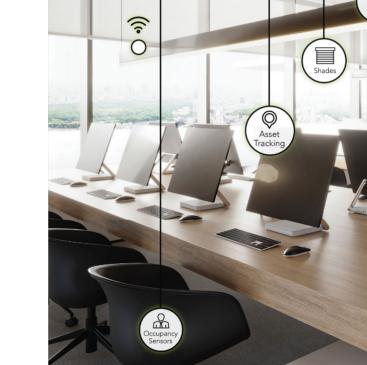

# XiCato **Provides Total Control**

### **TRANSFORM YOUR SPACE WITH XICATO'S ROBUST LIGHTING & CONTROLS PORTFOLIO**

- Custom shapes from 2"x2" to 4'x8'
- 24VDC with 1w, 3.7w or 5w outputs
- 2700K, 3000K, 3500K, 4000K, 5000K, 6000K, 6500k (custom options available)
- Single or double face illumination