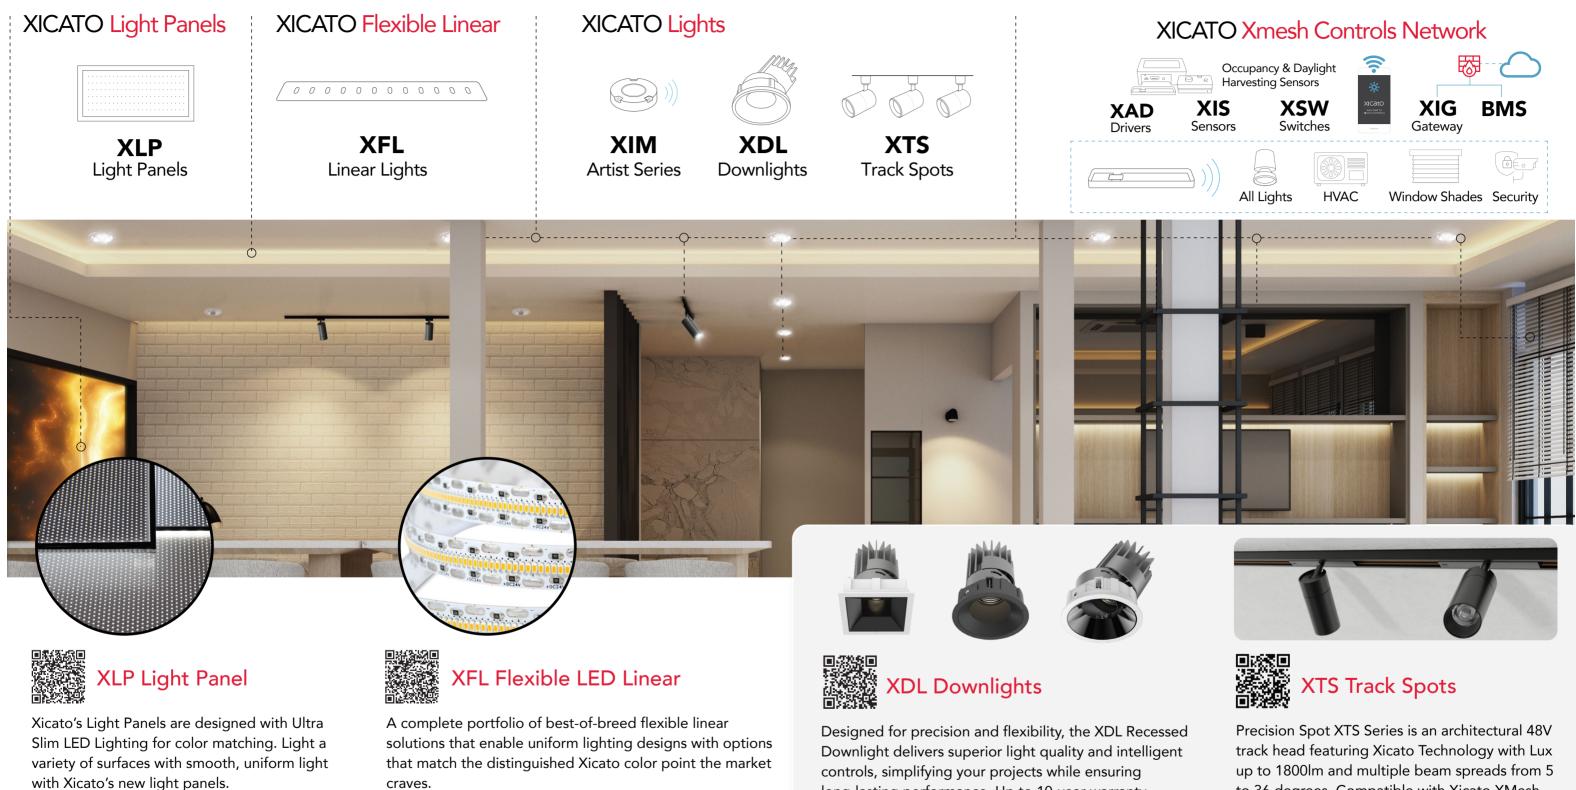

#### Xicato Xmesh Controls Network

Xicato's Bluetooth® Lighting Controls are installed all over the world and integrated with a range of luminaires and building management systems. They deliver cost savings from installation through operation, and provide scene setting capabilities that are second to none. Smart controls enable building energy efficiencies, reduced maintenance and operational costs, resulting in a more productive and comfortable environment.

#### **XAD Drivers**

- AC to DC Driver offers flicker free dimming control
- Up to 10-year warranty

#### **XIS Sensors**

- Transmit sensor data over the BLE network
- Sense motion, ambient light, temperature, and relative humidity

#### XSW Switches

- Programmable switch that can be field installed
- Converts a standard 0-10V dimming switch into a sophisticated Bluetooth controller

#### XIG Gateway

- Securely monitor and control an unlimited number of BLE devices over any geographic distance
- Monitors temperature, intensity, power consumption, input voltage, and total operating hours

craves.

- Unmatched performance for CRI, R9, Fidelity and Gamut
- Superior construction for higher reliability and heat management, including 3 oz. Cu
- 10-year warranty
- Supported by Xicato Bluetooth® Mesh Control portfolio
- long-lasting performance. Up to 10-year warranty.
- Variety of light output and beam angles (1x2 SDCM)
- Different install types including retrofit, new construction, and IC Rated
- Choose from various shapes, trims, and finishes
- Optional XMesh enables for remote access and control

to 36 degrees. Compatible with Xicato XMesh Controls.

- Energy efficient 48V track
- Mechanical locking adapter
- Matte or satin finish in black or white
- Dynamic ZOOM lens 12-27 degrees